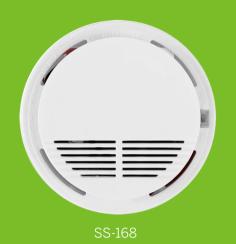

## **S4A INDUSTRIAL CO.,LIMITED**

Independent DC9V **Smog Detector Alarm** 

## Specifications

| Working voltage     | DC9V 1*6F22 battery   |
|---------------------|-----------------------|
| Standby current     | less than 10uA        |
| Alarm current       | <=15mA                |
| Working temperature | -10 °C ~ +50 °C       |
| Working humidity    | <=95%RH               |
| Alarm mode          | sound and light alarm |
| Sound loudness      | >=85 DB               |
| Dimensions          | 107*35mm              |